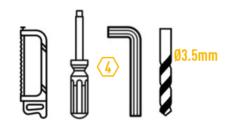

## **ALSO AVAILABLE**



RAM 1500 (2019+) GRILLE INTEGRATION KIT

**TOYOTA HILUX (2021+)** 

GRILLE INTEGRATION KIT



VW AMAROK V6 (2016+)

GRILLE INTEGRATION KIT



FORD RANGER (2019+)



**ROOF RACK MOUNTING KIT** ISUZU D-MAX (2021+) BUMPER BEAM MOUNTING KIT RHINO-RACK / FRONT RUNNER



**ROOF MOUNT KITS** UNIVERSAL AND VEHICLE SPECIFC



**CAN INTERFACE** PLUS CONTACTLESS READER

### WHATS'S INCLUDED

- 4x Grille Mounting Brackets
- 4x Cutter Guides
- Anti-Theft Fasteners & Key
- Fitting Instructions

#### Additionally - Kit Includes:

- 2x High Performance LED Spotlights (Linear-6)
- 1x Two-Lamp Wiring Kit

# **TOOLS REQUIRED**



# SIDE MOUNTING INFORMATION





#### WWW.LAZERLAMPS.COM

+44 (0)1992 677374 sales@lazerlamps.com

Lazer Lamps Ltd, Units 1&2 Harlow Mill Business Centre, Riverway, Harlow, Essex. CM20 2FD. United Kingdom









FITTING INSTRUCTIONS

# INSTALLATION PROCESS

Install should be completed with the grille left on the vehicle.



# **ELECTRICAL CONNECTION**