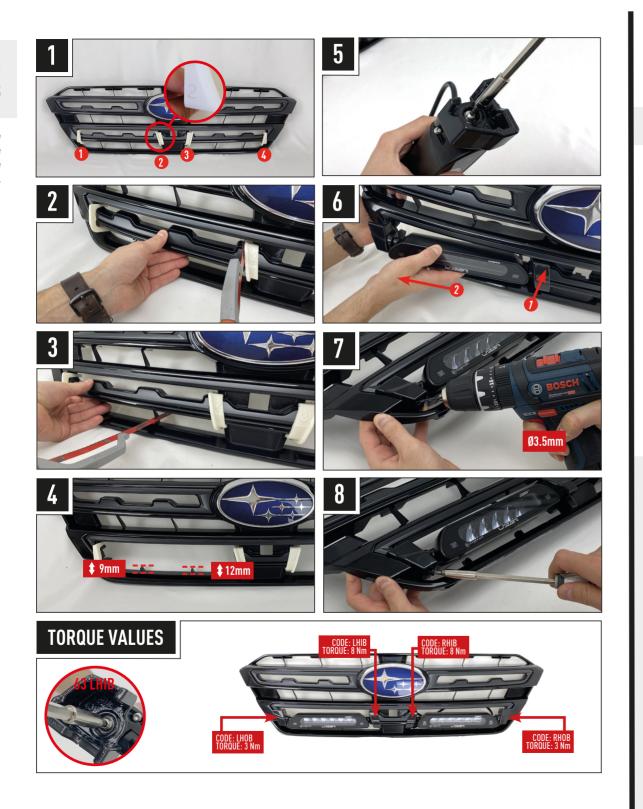

# INSTALLATION PROCESS

Install should be completed with the grille left on the vehicle.

### WHATS'S INCLUDED

- 4x Grille Mounting Brackets
- 4x Cutter Guides
- Anti-Theft Fasteners & Key
- Fitting Instructions