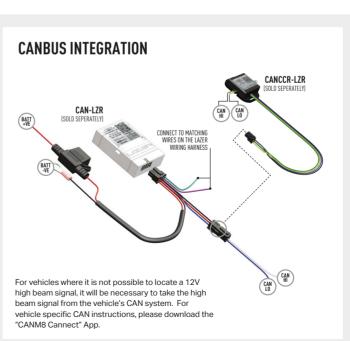

ING KIT** ISUZU D-MAX (2021+) BUMPER BEAM MOUNTING KIT RHINO-RACK / FRONT RUNNER



**ROOF MOUNT KITS** UNIVERSAL AND VEHICLE SPECIFC



**CAN INTERFACE** PLUS CONTACTLESS READER

### WHATS'S INCLUDED

- 4x Grille Mounting Brackets
- 4x Cutter Guides
- Anti-Theft Fasteners & Key
- Fitting Instructions

#### Additionally - Kit Includes:

- 2x High Performance LED Spotlights (Linear-6)
- 1x Two-Lamp Wiring Kit

# **TOOLS REQUIRED**



# SIDE MOUNTING INFORMATION





#### WWW.LAZERLAMPS.COM

+44 (0)1992 677374 sales@lazerlamps.com

Lazer Lamps Ltd, Units 1&2 Harlow Mill Business Centre, Riverway, Harlow, Essex. CM20 2FD. United Kingdom









FITTING INSTRUCTIONS

# INSTALLATION PROCESS

Install should be completed with the grille left on the vehicle.



# **ELECTRICAL CONNECTION**