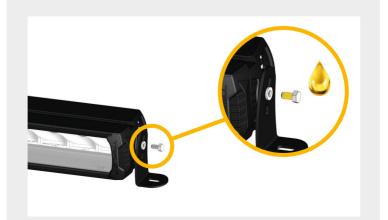

## **ALSO AVAILABLE**



RAM 1500 (2019+) GRILLE INTEGRATION KIT

**TOYOTA HILUX (2021+)** 

GRILLE INTEGRATION KIT



VW AMAROK V6 (2016+)

GRILLE INTEGRATION KIT



FORD RANGER (2019+)



**ROOF RACK MOUNTING KIT** ISUZU D-MAX (2021+) BUMPER BEAM MOUNTING KIT RHINO-RACK / FRONT RUNNER



**ROOF MOUNT KITS** UNIVERSAL AND VEHICLE SPECIFC



**CAN INTERFACE** PLUS CONTACTLESS READER

### WHATS'S INCLUDED

- 4x Grille Mounting Brackets
- 4x Cutter Guides
- Anti-Theft Fasteners & Key
- Fitting Instructions

#### Additionally - Kit Includes:

- 2x High Performance LED Spotlights (Linear-6)
- 1x Two-Lamp Wiring Kit

# **TOOLS REQUIRED**



# SIDE MOUNTING INFORMATION





#### WWW.LAZERLAMPS.COM

+44 (0)1992 677374 sales@lazerlamps.com

Lazer Lamps Ltd, Units 1&2 Harlow Mill Business Centre, Riverway, Harlow, Essex. CM20 2FD. United Kingdom









FITTING INSTRUCTIONS

# INSTALLATION PROCESS

Install should be completed with the grille left on the vehicle.



# **ELECTRICAL CONNECTION**