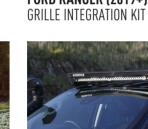

## **ALSO AVAILABLE**

RAM 1500 (2019+) GRILLE INTEGRATION KIT

**TOYOTA HILUX (2021+)** 

GRILLE INTEGRATION KIT

VW AMAROK V6 (2016+)

GRILLE INTEGRATION KIT

FORD RANGER (2019+)

**ROOF RACK MOUNTING KIT** ISUZU D-MAX (2021+) BUMPER BEAM MOUNTING KIT RHINO-RACK / FRONT RUNNER