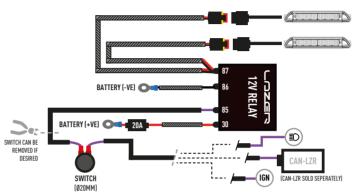

NTING KIT** ISUZU D-MAX (2021+) BUMPER BEAM MOUNTING KIT RHINO-RACK / FRONT RUNNER



**ROOF MOUNT KITS** UNIVERSAL AND VEHICLE SPECIFC



**CAN INTERFACE** PLUS CONTACTLESS READER

### WHATS'S INCLUDED

- 4x Grille Mounting Brackets
- 4x Cutter Guides
- Anti-Theft Fasteners & Key
- Fitting Instructions

#### Additionally - Kit Includes:

- 2x High Performance LED Spotlights (Linear-6)
- 1x Two-Lamp Wiring Kit

# **TOOLS REQUIRED**



# SIDE MOUNTING INFORMATION





#### WWW.LAZERLAMPS.COM

+44 (0)1992 677374 sales@lazerlamps.com

Lazer Lamps Ltd, Units 1&2 Harlow Mill Business Centre, Riverway, Harlow, Essex. CM20 2FD. United Kingdom









FITTING INSTRUCTIONS

# INSTALLATION PROCESS

Install should be completed with the grille left on the vehicle.



# **ELECTRICAL CONNECTION**