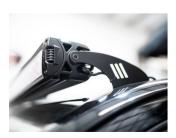

## **ALSO AVAILABLE**



RAM 1500 (2019+) GRILLE INTEGRATION KIT

**TOYOTA HILUX (2021+)** 

GRILLE INTEGRATION KIT



VW AMAROK V6 (2016+)

GRILLE INTEGRATION KIT



FORD RANGER (2019+)



**ROOF RACK MOUNTING KIT** ISUZU D-MAX (2021+) BUMPER BEAM MOUNTING KIT RHINO-RACK / FRONT RUNNER



**ROOF MOUNT KITS** UNIVERSAL AND VEHICLE SPECIFC



**CAN INTERFACE** PLUS CONTACTLESS READER

### WHATS'S INCLUDED

- 4x Grille Mounting Brackets
- 4x Cutter Guides
- Anti-Theft Fasteners & Key
- Fitting Instructions

#### Additionally - Kit Includes:

- 2x High Performance LED Spotlights (Linear-6)
- 1x Two-Lamp Wiring Kit

# **TOOLS REQUIRED**



# SIDE MOUNTING INFORMATION





#### WWW.LAZERLAMPS.COM

+44 (0)1992 677374 sales@lazerlamps.com

Lazer Lamps Ltd, Units 1&2 Harlow Mill Business Centre, Riverway, Harlow, Essex. CM20 2FD. United Kingdom









FITTING INSTRUCTIONS

# INSTALLATION PROCESS

Install should be completed with the grille left on the vehicle.



# **ELECTRICAL CONNECTION**