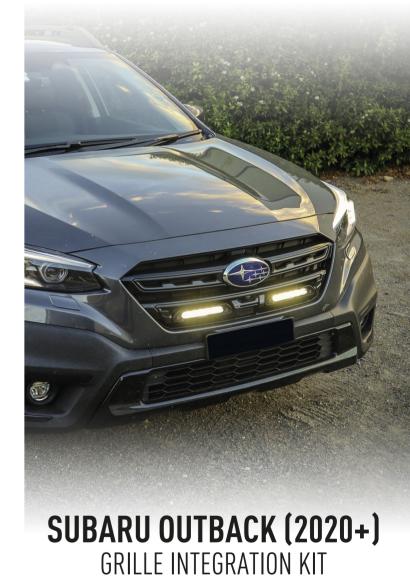

TION KIT

**TOYOTA HILUX (2021+)** 

GRILLE INTEGRATION KIT



VW AMAROK V6 (2016+)

GRILLE INTEGRATION KIT



FORD RANGER (2019+)



**ROOF RACK MOUNTING KIT** ISUZU D-MAX (2021+) BUMPER BEAM MOUNTING KIT RHINO-RACK / FRONT RUNNER



**ROOF MOUNT KITS** UNIVERSAL AND VEHICLE SPECIFC



**CAN INTERFACE** PLUS CONTACTLESS READER

### WHATS'S INCLUDED

- 4x Grille Mounting Brackets
- 4x Cutter Guides
- Anti-Theft Fasteners & Key
- Fitting Instructions

#### Additionally - Kit Includes:

- 2x High Performance LED Spotlights (Linear-6)
- 1x Two-Lamp Wiring Kit

# **TOOLS REQUIRED**



# SIDE MOUNTING INFORMATION





#### WWW.LAZERLAMPS.COM

+44 (0)1992 677374 sales@lazerlamps.com

Lazer Lamps Ltd, Units 1&2 Harlow Mill Business Centre, Riverway, Harlow, Essex. CM20 2FD. United Kingdom









FITTING INSTRUCTIONS

# INSTALLATION PROCESS

Install should be completed with the grille left on the vehicle.



# **ELECTRICAL CONNECTION**